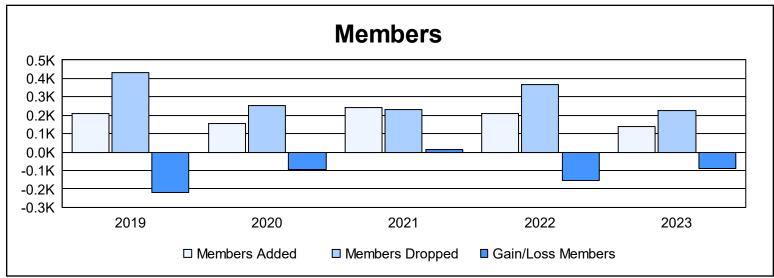

District LC 12 As of June 2023 Cumulative

| Year      | New<br>Clubs | Dropped<br>Clubs | Gain/<br>Loss<br>Clubs | New<br>Members | Charter<br>Members | Reinstate<br>Members | Transfer<br>Members | Total<br>Member<br>Added | Total<br>Members<br>Dropped | Gain/<br>Loss<br>Members |
|-----------|--------------|------------------|------------------------|----------------|--------------------|----------------------|---------------------|--------------------------|-----------------------------|--------------------------|
| 2018-2019 | 0            | 6                | -6                     | 150            | 23                 | 20                   | 16                  | 209                      | 430                         | -221                     |
| 2019-2020 | 1            | 2                | -1                     | 86             | 35                 | 35                   | 1                   | 157                      | 251                         | -94                      |
| 2020-2021 | 2            | 1                | 1                      | 165            | 50                 | 22                   | 6                   | 243                      | 231                         | 12                       |
| 2021-2022 | 1            | 5                | -4                     | 121            | 24                 | 58                   | 6                   | 209                      | 366                         | -157                     |
| 2022-2023 | 0            | 8                | -8                     | 101            | 8                  | 20                   | 11                  | 140                      | 228                         | -88                      |
| Average   | 1            | 4                | -4                     | 125            | 28                 | 31                   | 8                   | 192                      | 301                         | -110                     |