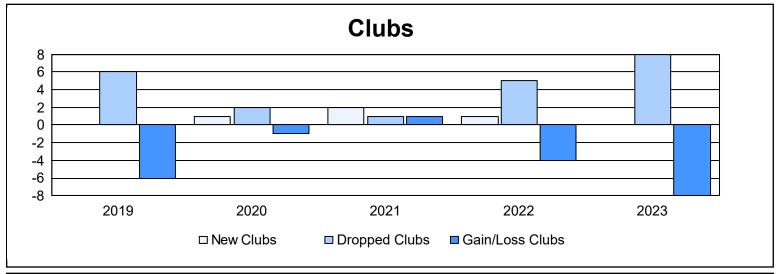

District LC 12 As of June 2023 Cumulative

| Year      | New<br>Clubs | Dropped<br>Clubs | Gain/<br>Loss<br>Clubs | New<br>Members | Charter<br>Members | Reinstate<br>Members | Transfer<br>Members | Total<br>Member<br>Added | Total<br>Members<br>Dropped | Gain/<br>Loss<br>Members |
|-----------|--------------|------------------|------------------------|----------------|--------------------|----------------------|---------------------|--------------------------|-----------------------------|--------------------------|
| 2018-2019 | 0            | 6                | -6                     | 150            | 23                 | 20                   | 16                  | 209                      | 430                         | -221                     |
| 2019-2020 | 1            | 2                | -1                     | 86             | 35                 | 35                   | 1                   | 157                      | 251                         | -94                      |
| 2020-2021 | 2            | 1                | 1                      | 165            | 50                 | 22                   | 6                   | 243                      | 231                         | 12                       |
| 2021-2022 | 1            | 5                | -4                     | 121            | 24                 | 58                   | 6                   | 209                      | 366                         | -157                     |
| 2022-2023 | 0            | 8                | -8                     | 101            | 8                  | 20                   | 11                  | 140                      | 228                         | -88                      |
| Average   | 1            | 4                | -4                     | 125            | 28                 | 31                   | 8                   | 192                      | 301                         | -110                     |